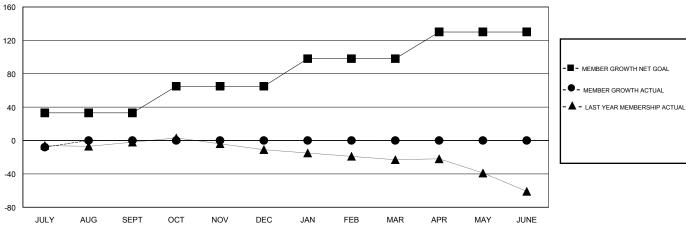

## GOALS AND ACTUAL MEMBERS CUMULATIVE

|                  |    |                                              | ·                               |              |     |
|------------------|----|----------------------------------------------|---------------------------------|--------------|-----|
| DROPPED CLUBS: 0 |    | 4 CLUBS OF 48 ADDED 1 OR MORE<br>NEW MEMBERS | GENDER DISTRIBUTION             |              |     |
|                  |    |                                              | MALE                            | 925 (73.59%) |     |
|                  |    |                                              | FEMALE                          | 332 (26.41%) |     |
| DROPPED MEMBERS  |    |                                              |                                 |              |     |
| DECEASED         | 1  | CLICK HERE FOR CUMULATIVE  MEMBERSHIP DATA   | TOTAL FAMILY UNIT MEMBERS       |              | 108 |
| CLUB CANCELLED   | 0  |                                              |                                 |              |     |
| OTHER            | 12 |                                              | FAMILY MEMBERS PAYING HALF DUES |              | 56  |
| TOTAL            | 13 |                                              | 5020                            |              |     |